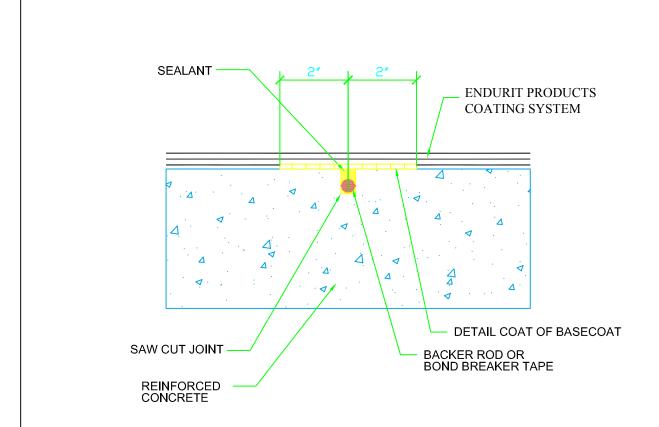

SLAB WATERPROOFING
- 23. INSULATED PLAZA WITH PAVERS
- 24. PLYWOOD JOINT
- 25. DECK COATING TRANSITION
- 26. EXPANSION
- 27. SLAB EDGE TERMINATION
- 28. PLYWOOD JOINT
- 29. WALL TO DECK FLASHING
- 30. PLANTER

These are standard details that are to be used as quidance only. Consult with the BESSERN technical staff to determine the proper installation of ENDURIT products. Drawings are not to scale.

### BESSERN Building Products, LLC

1400 North Providence Road Suite 302 Media, PA 19063

Ph: 484-234-5035 Fx: 484-234-5037 www.BESSERN.com



### ARCHITECTURAL DETAILS



1 DOUBLE TEE CRACK CONTROL













(SEE DETAIL 5 FOR FLASHING AT WALL) 4 OUTER EDGE METAL





(SEE DETAIL 37 FOR PLYWOOD JOINT) 5 WALL TO DECK FLASHING





(SEE DETAIL 37 FOR PLYWOOD JOINT) 5A WALL TO DECK FLASHING





### 6 CRACK CONTROL





### 7 COATING TERMINATION





### **8 VERTICAL PROJECTION**





### 9 VERTICAL PROJECTION BETWEEN SLAB





10 EXPANSION JOINT





### 11 JOINT AT WALL/SLAB









13 DRAIN





14 BETWEEN SLAB MEMBRANE





15 REFLECTING POOL

















19 SLIDING DOOR THRESHOLD





### 20 STAIR NOSE (APPLIES TO CONCRETE STAIRS)





21 CRACK









23 INSULATED PLAZA WITH PAVERS









### 25 DECK COATING TRANSITION







### ARCHITECTURAL DETAILS



### **27 SLAB EDGE TERMINATION**





(SEE DETAIL 5 FOR FLASHING AT WALL)

28 PLYWOOD JOINT