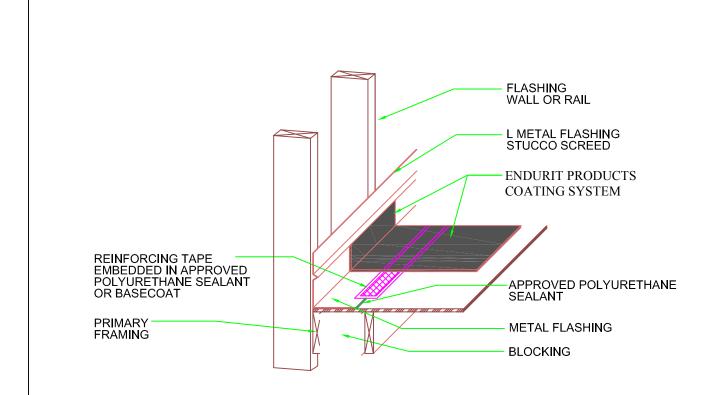

### ARCHITECTURAL DETAILS

1 DOUBLE TEE CRACK CONTROL

(SEE DETAIL 5 FOR FLASHING AT WALL) 4 OUTER EDGE METAL

(SEE DETAIL 37 FOR PLYWOOD JOINT) 5 WALL TO DECK FLASHING

(SEE DETAIL 37 FOR PLYWOOD JOINT) 5A WALL TO DECK FLASHING