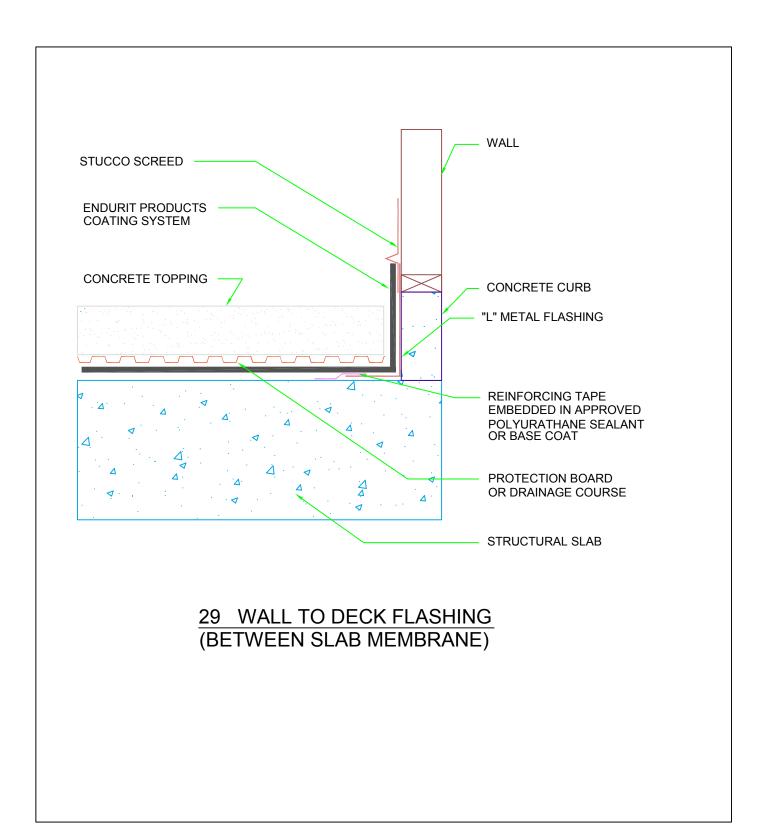

### ARCHITECTURAL DETAILS

1 DOUBLE TEE CRACK CONTROL

(SEE DETAIL 5 FOR FLASHING AT WALL) 4 OUTER EDGE METAL

(SEE DETAIL 37 FOR PLYWOOD JOINT) 5 WALL TO DECK FLASHING

(SEE DETAIL 37 FOR PLYWOOD JOINT) 5A WALL TO DECK FLASHING