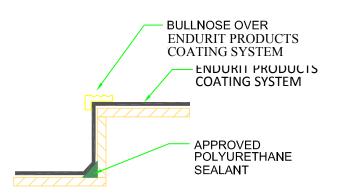

### **27 SLAB EDGE TERMINATION**

(SEE DETAIL 5 FOR FLASHING AT WALL)

28 PLYWOOD JOINT