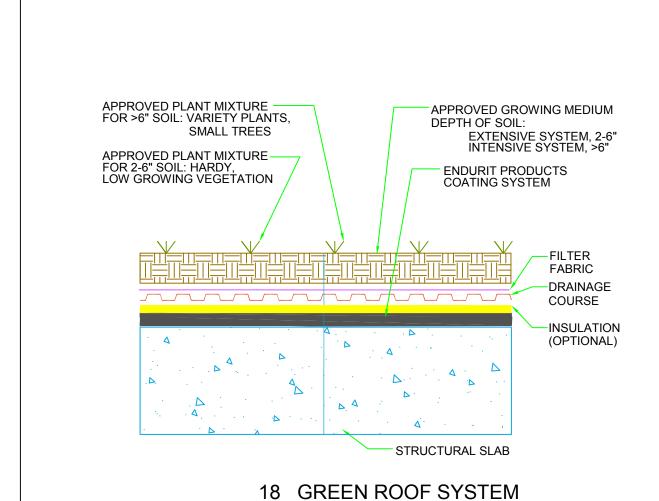

- 1. DOUBLE TEE CRACK CONTROL
- 2. BETWEEN SLAB MEMBRANE
- 3. ELEVATOR PIT
- 4. OUTER EDGE METAL
- 5. WALL TO DECK FLASHING
- 5A. WALL TO DECK FLASHING
- 6. CRACK CONTROL
- 7. COATING TERMINATION
- 8. VERTICAL PROJECTIONS
- 9. VERTICAL PROJECTIONS BETWEEN SLAB
- 10. EXPANSION JOINT
- 11. JOINT AT WALL/SLAB
- 12. WALL BEARING ON SLAB
- 13. DRAIN
- 14. BETWEEN SLAB MEMBRANE
- 15. REFLECTING POOL
- **16. PLANTER BOX**
- 17. THIN SET TILE
- 18. GREEN ROOF SYSTEM
- 19. SLIDING DOOR THRESHOLD
- 20. STAIR NOSE
- 21. CRACK
- 22. BETWEEN SLAB WATERPROOFING
- 23. INSULATED PLAZA WITH PAVERS
- 24. PLYWOOD JOINT
- 25. DECK COATING TRANSITION
- 26. EXPANSION
- 27. SLAB EDGE TERMINATION
- 28. PLYWOOD JOINT
- 29. WALL TO DECK FLASHING
- 30. PLANTER