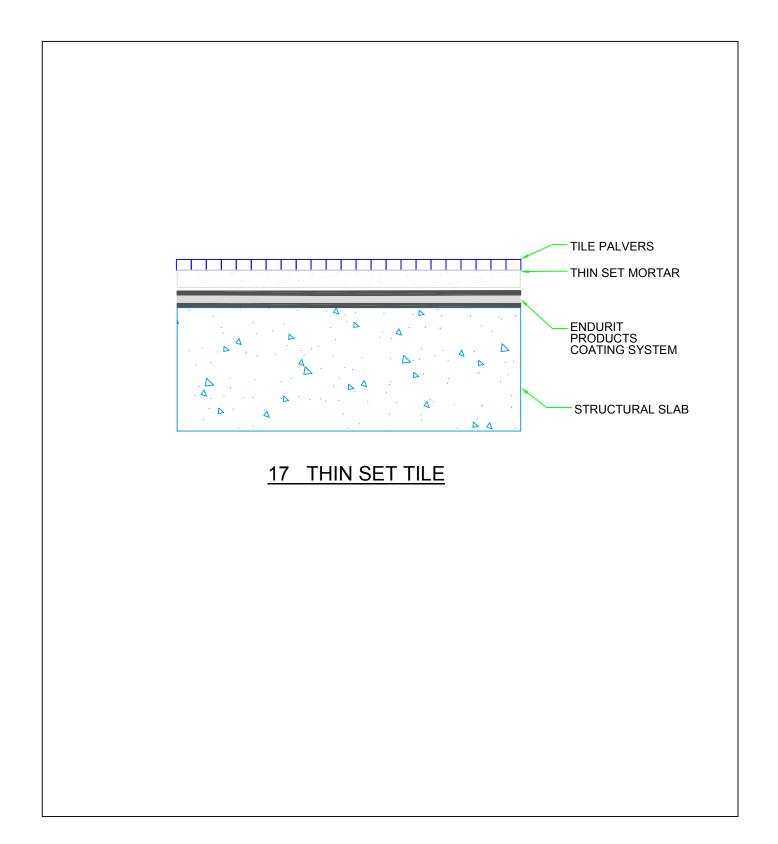

- 1. DOUBLE TEE CRACK CONTROL
- 2. BETWEEN SLAB MEMBRANE
- 3. ELEVATOR PIT
- 4. OUTER EDGE METAL
- 5. WALL TO DECK FLASHING
- 5A. WALL TO DECK FLASHING
- 6. CRACK CONTROL
- 7. COATING TERMINATION
- 8. VERTICAL PROJECTIONS
- 9. VERTICAL PROJECTIONS BETWEEN SLAB
- 10. EXPANSION JOINT
- 11. JOINT AT WALL/SLAB
- 12. WALL BEARING ON SLAB
- 13. DRAIN
- 14. BETWEEN SLAB MEMBRANE
- 15. REFLECTING POOL
- **16. PLANTER BOX**
- 17. THIN SET TILE
- 18. GREEN ROOF SYSTEM
- 19. SLIDING DOOR THRESHOLD
- 20. STAIR NOSE
- 21. CRACK
- 22. BETWEEN SLAB WATERPROOFING
- 23. INSULATED PLAZA WITH PAVERS
- 24. PLYWOOD JOINT
- 25. DECK COATING TRANSITION
- 26. EXPANSION
- 27. SLAB EDGE TERMINATION
- 28. PLYWOOD JOINT
- 29. WALL TO DECK FLASHING
- 30. PLANTER