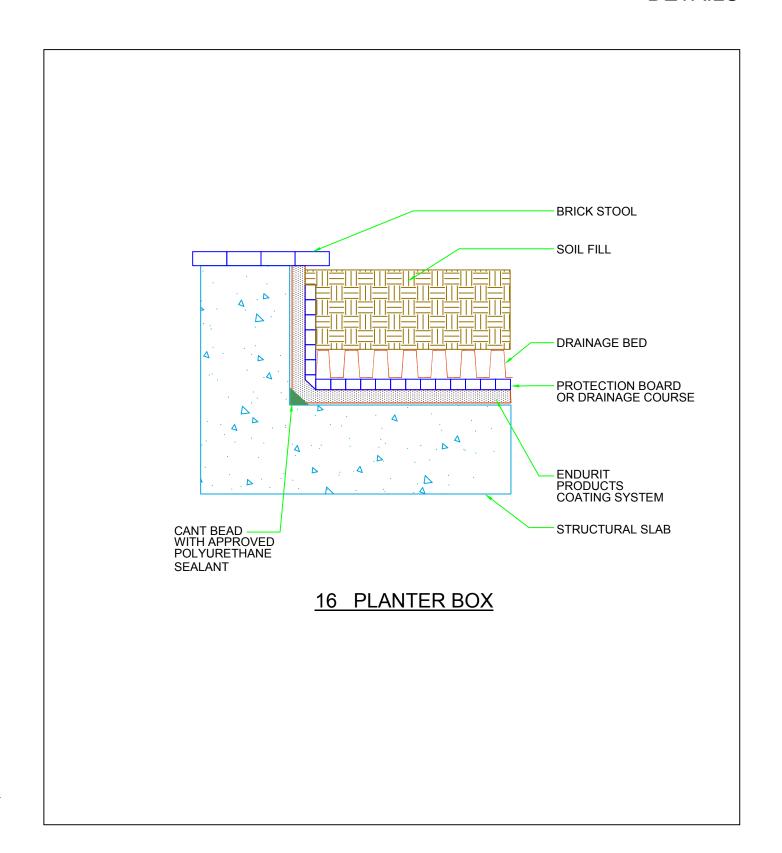

- 1. DOUBLE TEE CRACK CONTROL
- 2. BETWEEN SLAB MEMBRANE
- 3. ELEVATOR PIT
- 4. OUTER EDGE METAL
- 5. WALL TO DECK FLASHING
- 5A. WALL TO DECK FLASHING
- 6. CRACK CONTROL
- 7. COATING TERMINATION
- 8. VERTICAL PROJECTIONS
- 9. VERTICAL PROJECTIONS BETWEEN SLAB
- 10. EXPANSION JOINT
- 11. JOINT AT WALL/SLAB
- 12. WALL BEARING ON SLAB
- 13. DRAIN
- 14. BETWEEN SLAB MEMBRANE
- 15. REFLECTING POOL
- **16. PLANTER BOX**
- 17. THIN SET TILE
- 18. GREEN ROOF SYSTEM
- 19. SLIDING DOOR THRESHOLD
- 20. STAIR NOSE
- 21. CRACK
- 22. BETWEEN SLAB WATERPROOFING
- 23. INSULATED PLAZA WITH PAVERS
- 24. PLYWOOD JOINT
- 25. DECK COATING TRANSITION
- 26. EXPANSION
- 27. SLAB EDGE TERMINATION
- 28. PLYWOOD JOINT
- 29. WALL TO DECK FLASHING
- 30. PLANTER