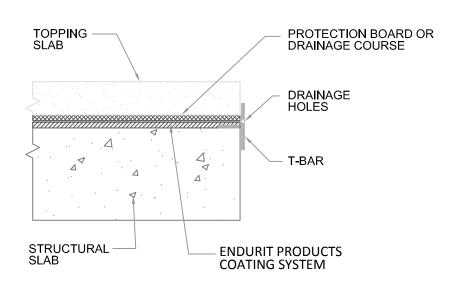

PA 19063

Ph: 484-234-5035 Fx: 484-234-5037 www.BESSERN.com



### ARCHITECTURAL DETAILS



1 DOUBLE TEE CRACK CONTROL













(SEE DETAIL 5 FOR FLASHING AT WALL) 4 OUTER EDGE METAL





(SEE DETAIL 37 FOR PLYWOOD JOINT) 5 WALL TO DECK FLASHING





(SEE DETAIL 37 FOR PLYWOOD JOINT) 5A WALL TO DECK FLASHING





### 6 CRACK CONTROL





### 7 COATING TERMINATION





### **8 VERTICAL PROJECTION**





### 9 VERTICAL PROJECTION BETWEEN SLAB





10 EXPANSION JOINT





### 11 JOINT AT WALL/SLAB









13 DRAIN





14 BETWEEN SLAB MEMBRANE





15 REFLECTING POOL

















19 SLIDING DOOR THRESHOLD





### 20 STAIR NOSE (APPLIES TO CONCRETE STAIRS)





21 CRACK









23 INSULATED PLAZA WITH PAVERS









### 25 DECK COATING TRANSITION







### ARCHITECTURAL DETAILS



### **27 SLAB EDGE TERMINATION**





(SEE DETAIL 5 FOR FLASHING AT WALL)

28 PLYWOOD JOINT