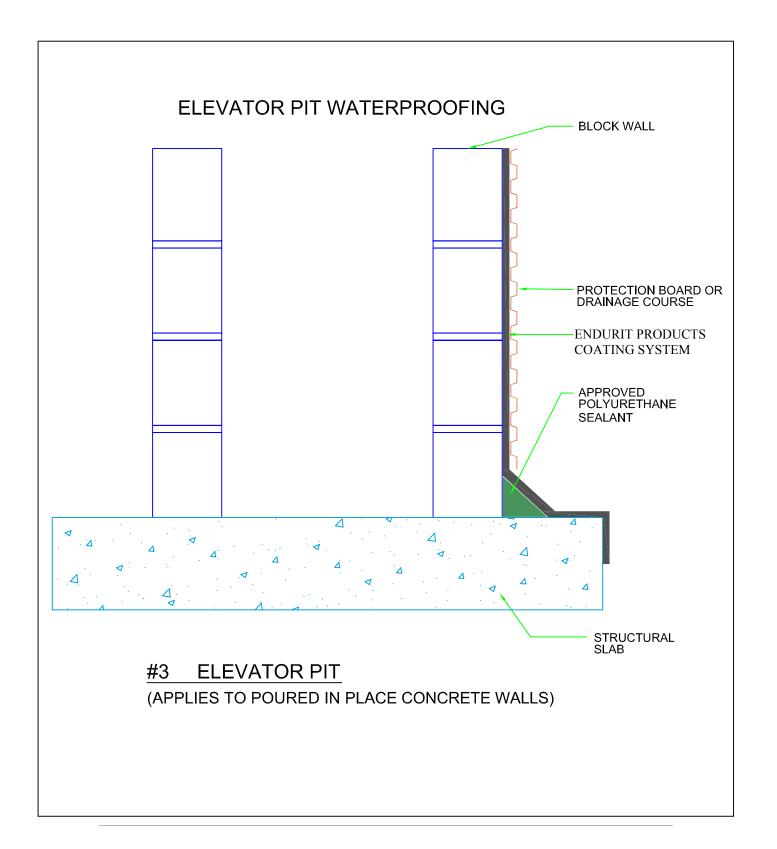

- 1. DOUBLE TEE CRACK CONTROL
- 2. BETWEEN SLAB MEMBRANE
- 3. ELEVATOR PIT
- 4. OUTER EDGE METAL
- 5. WALL TO DECK FLASHING
- 5A. WALL TO DECK FLASHING
- 6. CRACK CONTROL
- 7. COATING TERMINATION
- 8. VERTICAL PROJECTIONS
- 9. VERTICAL PROJECTIONS BETWEEN SLAB
- 10. EXPANSION JOINT
- 11. JOINT AT WALL/SLAB
- 12. WALL BEARING ON SLAB
- 13. DRAIN
- 14. BETWEEN SLAB MEMBRANE
- 15. REFLECTING POOL
- **16. PLANTER BOX**
- 17. THIN SET TILE
- 18. GREEN ROOF SYSTEM
- 19. SLIDING DOOR THRESHOLD
- 20. STAIR NOSE
- 21. CRACK
- 22. BETWEEN SLAB WATERPROOFING
- 23. INSULATED PLAZA WITH PAVERS
- 24. PLYWOOD JOINT
- 25. DECK COATING TRANSITION
- 26. EXPANSION
- 27. SLAB EDGE TERMINATION
- 28. PLYWOOD JOINT
- 29. WALL TO DECK FLASHING
- 30. PLANTER