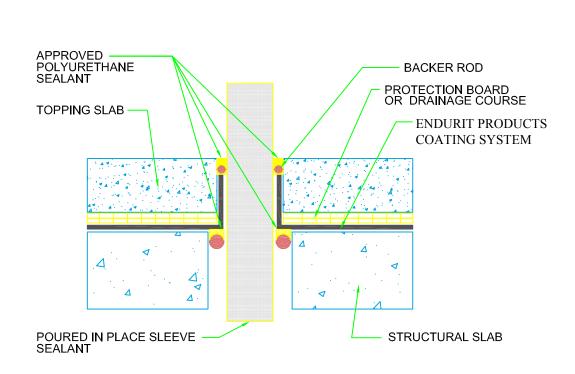

### ARCHITECTURAL DETAILS

1 DOUBLE TEE CRACK CONTROL

(SEE DETAIL 5 FOR FLASHING AT WALL) 4 OUTER EDGE METAL

(SEE DETAIL 37 FOR PLYWOOD JOINT) 5 WALL TO DECK FLASHING

(SEE DETAIL 37 FOR PLYWOOD JOINT) 5A WALL TO DECK FLASHING