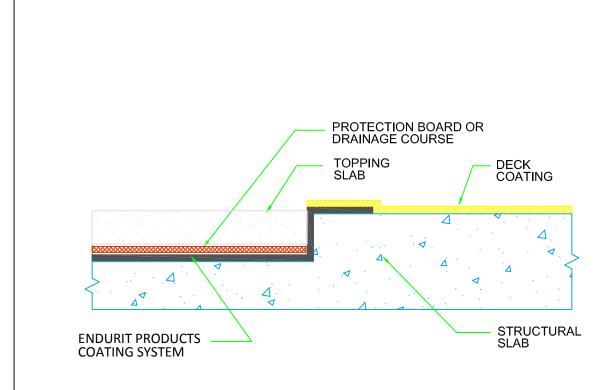

Building Products, LLC

1400 North Providence Road Suite 302 Media, PA 19063

Ph: 484-234-5035 Fx: 484-234-5037 www.BESSERN.com



### ARCHITECTURAL DETAILS



1 DOUBLE TEE CRACK CONTROL













(SEE DETAIL 5 FOR FLASHING AT WALL) 4 OUTER EDGE METAL





(SEE DETAIL 37 FOR PLYWOOD JOINT) 5 WALL TO DECK FLASHING





(SEE DETAIL 37 FOR PLYWOOD JOINT) 5A WALL TO DECK FLASHING





### 6 CRACK CONTROL





### 7 COATING TERMINATION





### **8 VERTICAL PROJECTION**





### 9 VERTICAL PROJECTION BETWEEN SLAB





10 EXPANSION JOINT





### 11 JOINT AT WALL/SLAB









13 DRAIN





14 BETWEEN SLAB MEMBRANE





15 REFLECTING POOL

















19 SLIDING DOOR THRESHOLD





### 20 STAIR NOSE (APPLIES TO CONCRETE STAIRS)





21 CRACK









23 INSULATED PLAZA WITH PAVERS









### 25 DECK COATING TRANSITION







### ARCHITECTURAL DETAILS



### **27 SLAB EDGE TERMINATION**





(SEE DETAIL 5 FOR FLASHING AT WALL)

28 PLYWOOD JOINT