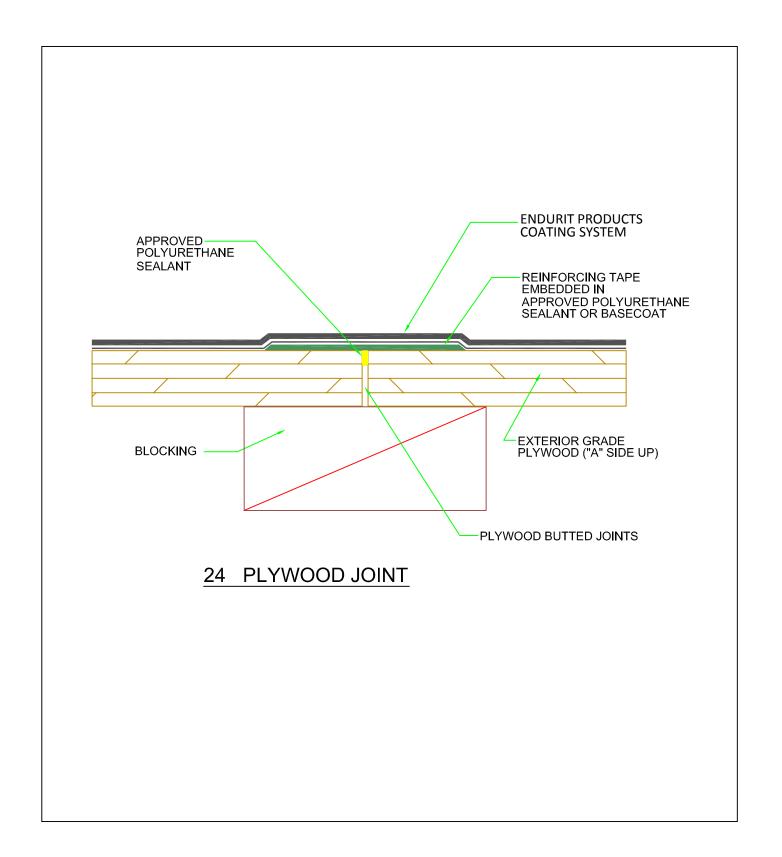

### **27 SLAB EDGE TERMINATION**

(SEE DETAIL 5 FOR FLASHING AT WALL)

28 PLYWOOD JOINT