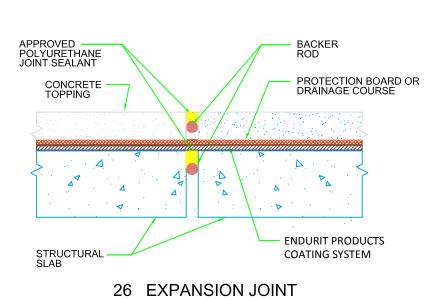

rovidence Road Suite 302 Media, PA 19063

Ph: 484-234-5035 Fx: 484-234-5037 www.BESSERN.com



### ARCHITECTURAL DETAILS



1 DOUBLE TEE CRACK CONTROL













(SEE DETAIL 5 FOR FLASHING AT WALL) 4 OUTER EDGE METAL





(SEE DETAIL 37 FOR PLYWOOD JOINT) 5 WALL TO DECK FLASHING





(SEE DETAIL 37 FOR PLYWOOD JOINT) 5A WALL TO DECK FLASHING





### 6 CRACK CONTROL





### 7 COATING TERMINATION





### **8 VERTICAL PROJECTION**





### 9 VERTICAL PROJECTION BETWEEN SLAB





10 EXPANSION JOINT





### 11 JOINT AT WALL/SLAB









13 DRAIN





14 BETWEEN SLAB MEMBRANE





15 REFLECTING POOL

















19 SLIDING DOOR THRESHOLD





### 20 STAIR NOSE (APPLIES TO CONCRETE STAIRS)





21 CRACK









23 INSULATED PLAZA WITH PAVERS









### 25 DECK COATING TRANSITION







### ARCHITECTURAL DETAILS



### **27 SLAB EDGE TERMINATION**





(SEE DETAIL 5 FOR FLASHING AT WALL)

28 PLYWOOD JOINT