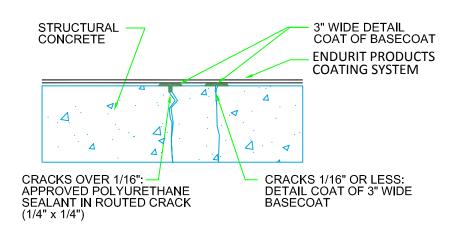

### 20 STAIR NOSE (APPLIES TO CONCRETE STAIRS)

21 CRACK

23 INSULATED PLAZA WITH PAVERS