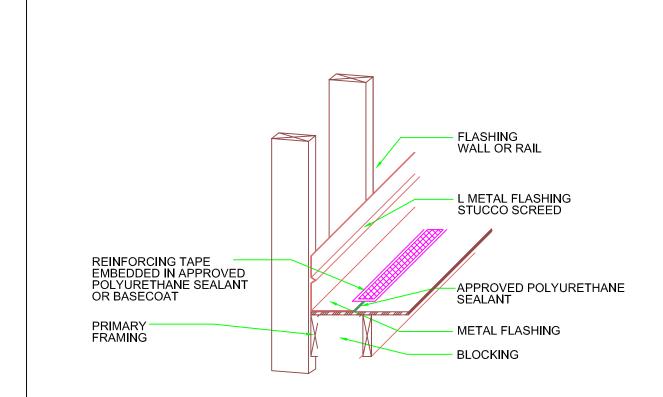

### ARCHITECTURAL DETAILS

1 DOUBLE TEE CRACK CONTROL

(SEE DETAIL 5 FOR FLASHING AT WALL) 4 OUTER EDGE METAL

(SEE DETAIL 37 FOR PLYWOOD JOINT) 5 WALL TO DECK FLASHING

(SEE DETAIL 37 FOR PLYWOOD JOINT) 5A WALL TO DECK FLASHING