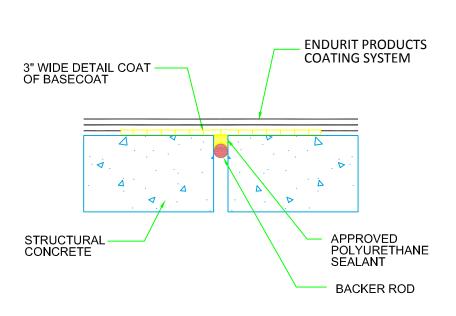

TERMINATION
- 28. PLYWOOD JOINT
- 29. WALL TO DECK FLASHING
- 30. PLANTER

These are standard details that are to be used as quidance only. Consult with the BESSERN technical staff to determine the proper installation of ENDURIT products. Drawings are not to scale.

### BESSERN Building Products, LLC

1400 North Providence Road Suite 302 Media, PA 19063

Ph: 484-234-5035 Fx: 484-234-5037 www.BESSERN.com



### ARCHITECTURAL DETAILS



1 DOUBLE TEE CRACK CONTROL













(SEE DETAIL 5 FOR FLASHING AT WALL) 4 OUTER EDGE METAL





(SEE DETAIL 37 FOR PLYWOOD JOINT) 5 WALL TO DECK FLASHING





(SEE DETAIL 37 FOR PLYWOOD JOINT) 5A WALL TO DECK FLASHING





### 6 CRACK CONTROL





### 7 COATING TERMINATION





### **8 VERTICAL PROJECTION**





### 9 VERTICAL PROJECTION BETWEEN SLAB





10 EXPANSION JOINT





### 11 JOINT AT WALL/SLAB









13 DRAIN





14 BETWEEN SLAB MEMBRANE





15 REFLECTING POOL

















19 SLIDING DOOR THRESHOLD





### 20 STAIR NOSE (APPLIES TO CONCRETE STAIRS)





21 CRACK









23 INSULATED PLAZA WITH PAVERS









### 25 DECK COATING TRANSITION







### ARCHITECTURAL DETAILS



### **27 SLAB EDGE TERMINATION**





(SEE DETAIL 5 FOR FLASHING AT WALL)

28 PLYWOOD JOINT