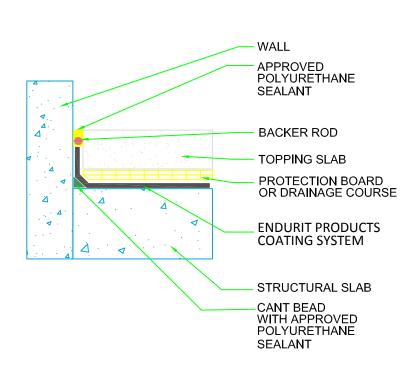

### ARCHITECTURAL DETAILS

1 DOUBLE TEE CRACK CONTROL

(SEE DETAIL 5 FOR FLASHING AT WALL) 4 OUTER EDGE METAL

(SEE DETAIL 37 FOR PLYWOOD JOINT) 5 WALL TO DECK FLASHING

(SEE DETAIL 37 FOR PLYWOOD JOINT) 5A WALL TO DECK FLASHING