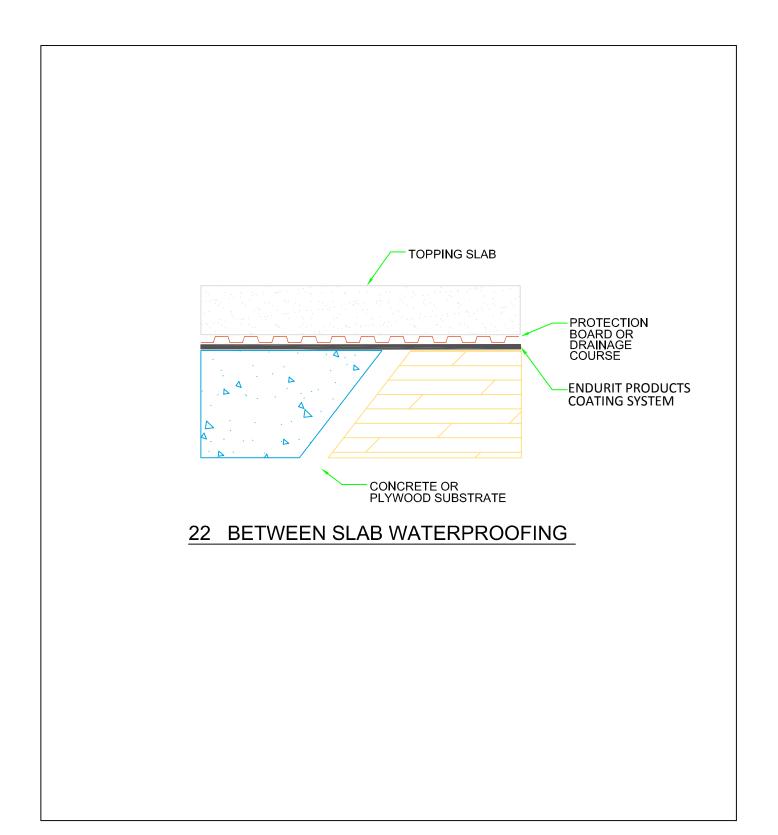

- 1. DOUBLE TEE CRACK CONTROL
- 2. BETWEEN SLAB MEMBRANE
- 3. ELEVATOR PIT
- 4. OUTER EDGE METAL
- 5. WALL TO DECK FLASHING
- 5A. WALL TO DECK FLASHING
- 6. CRACK CONTROL
- 7. COATING TERMINATION
- 8. VERTICAL PROJECTIONS
- 9. VERTICAL PROJECTIONS BETWEEN SLAB
- 10. EXPANSION JOINT
- 11. JOINT AT WALL/SLAB
- 12. WALL BEARING ON SLAB
- 13. DRAIN
- 14. BETWEEN SLAB MEMBRANE
- 15. REFLECTING POOL
- **16. PLANTER BOX**
- 17. THIN SET TILE
- 18. GREEN ROOF SYSTEM
- 19. SLIDING DOOR THRESHOLD
- 20. STAIR NOSE
- 21. CRACK
- 22. BETWEEN SLAB WATERPROOFING
- 23. INSULATED PLAZA WITH PAVERS
- 24. PLYWOOD JOINT
- 25. DECK COATING TRANSITION
- 26. EXPANSION
- 27. SLAB EDGE TERMINATION
- 28. PLYWOOD JOINT
- 29. WALL TO DECK FLASHING
- 30. PLANTER