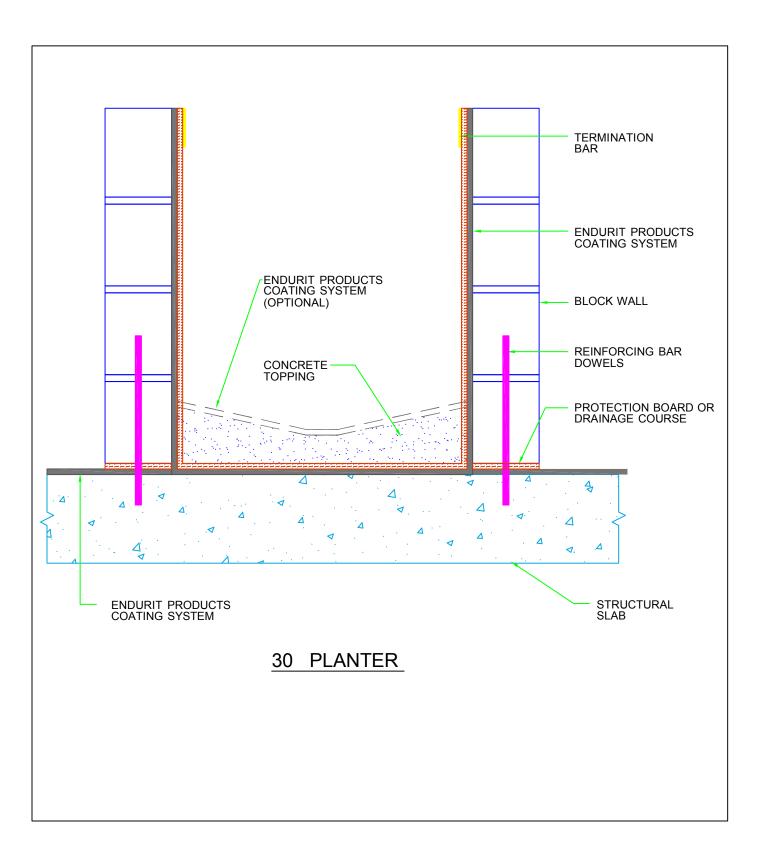

- 1. DOUBLE TEE CRACK CONTROL
- 2. BETWEEN SLAB MEMBRANE
- 3. ELEVATOR PIT
- 4. OUTER EDGE METAL
- 5. WALL TO DECK FLASHING
- 5A. WALL TO DECK FLASHING
- 6. CRACK CONTROL
- 7. COATING TERMINATION
- 8. VERTICAL PROJECTIONS
- 9. VERTICAL PROJECTIONS BETWEEN SLAB
- 10. EXPANSION JOINT
- 11. JOINT AT WALL/SLAB
- 12. WALL BEARING ON SLAB
- 13. DRAIN
- 14. BETWEEN SLAB MEMBRANE
- 15. REFLECTING POOL
- **16. PLANTER BOX**
- 17. THIN SET TILE
- 18. GREEN ROOF SYSTEM
- 19. SLIDING DOOR THRESHOLD
- 20. STAIR NOSE
- 21. CRACK
- 22. BETWEEN SLAB WATERPROOFING
- 23. INSULATED PLAZA WITH PAVERS
- 24. PLYWOOD JOINT
- 25. DECK COATING TRANSITION
- 26. EXPANSION
- 27. SLAB EDGE TERMINATION
- 28. PLYWOOD JOINT
- 29. WALL TO DECK FLASHING
- 30. PLANTER