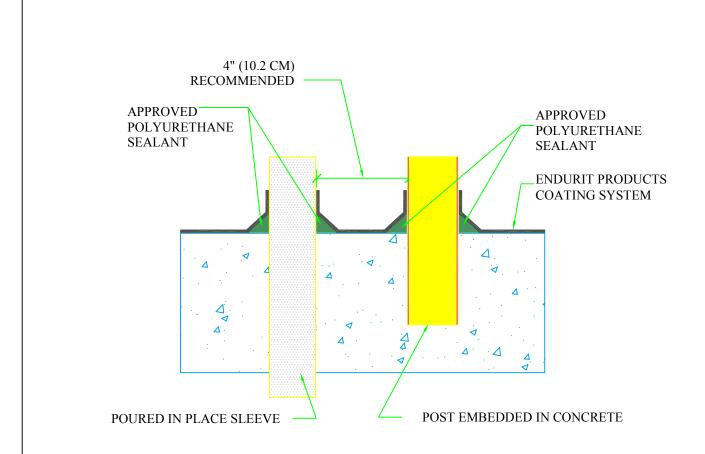

24. PLYWOOD JOINT
- 25. DECK COATING TRANSITION
- 26. EXPANSION
- 27. SLAB EDGE TERMINATION
- 28. PLYWOOD JOINT
- 29. WALL TO DECK FLASHING
- 30. PLANTER

These are standard details that are to be used as quidance only. Consult with the BESSERN technical staff to determine the proper installation of ENDURIT products. Drawings are not to scale.

### BESSERN Building Products, LLC

1400 North Providence Road Suite 302 Media, PA 19063

Ph: 484-234-5035 Fx: 484-234-5037 www.BESSERN.com



### ARCHITECTURAL DETAILS



1 DOUBLE TEE CRACK CONTROL













(SEE DETAIL 5 FOR FLASHING AT WALL) 4 OUTER EDGE METAL





(SEE DETAIL 37 FOR PLYWOOD JOINT) 5 WALL TO DECK FLASHING





(SEE DETAIL 37 FOR PLYWOOD JOINT) 5A WALL TO DECK FLASHING





### 6 CRACK CONTROL





### 7 COATING TERMINATION





### **8 VERTICAL PROJECTION**





### 9 VERTICAL PROJECTION BETWEEN SLAB





10 EXPANSION JOINT





### 11 JOINT AT WALL/SLAB









13 DRAIN





14 BETWEEN SLAB MEMBRANE





15 REFLECTING POOL

















19 SLIDING DOOR THRESHOLD





### 20 STAIR NOSE (APPLIES TO CONCRETE STAIRS)





21 CRACK









23 INSULATED PLAZA WITH PAVERS









### 25 DECK COATING TRANSITION







### ARCHITECTURAL DETAILS



### **27 SLAB EDGE TERMINATION**





(SEE DETAIL 5 FOR FLASHING AT WALL)

28 PLYWOOD JOINT