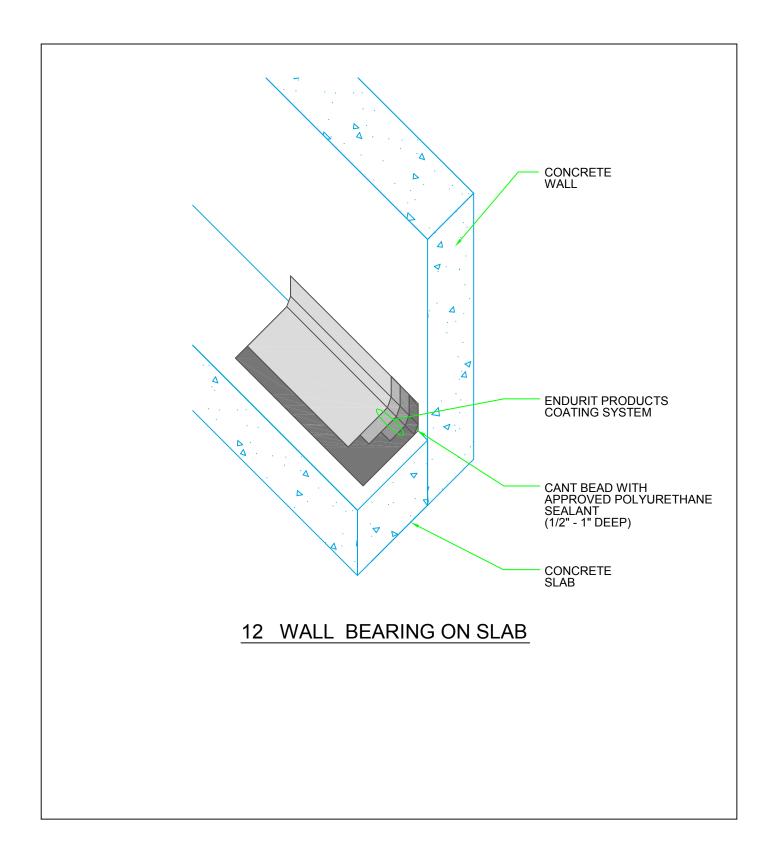

### 11 JOINT AT WALL/SLAB

13 DRAIN

14 BETWEEN SLAB MEMBRANE

15 REFLECTING POOL

19 SLIDING DOOR THRESHOLD