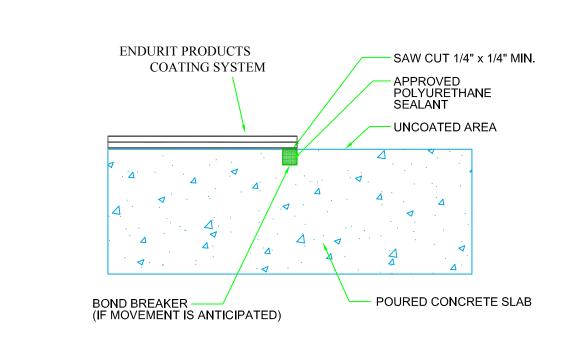

INSULATED PLAZA WITH PAVERS
- 24. PLYWOOD JOINT
- 25. DECK COATING TRANSITION
- 26. EXPANSION
- 27. SLAB EDGE TERMINATION
- 28. PLYWOOD JOINT
- 29. WALL TO DECK FLASHING
- 30. PLANTER

These are standard details that are to be used as quidance only. Consult with the BESSERN technical staff to determine the proper installation of ENDURIT products. Drawings are not to scale.

### BESSERN Building Products, LLC

1400 North Providence Road Suite 302 Media, PA 19063

Ph: 484-234-5035 Fx: 484-234-5037 www.BESSERN.com



### ARCHITECTURAL DETAILS



1 DOUBLE TEE CRACK CONTROL













(SEE DETAIL 5 FOR FLASHING AT WALL) 4 OUTER EDGE METAL





(SEE DETAIL 37 FOR PLYWOOD JOINT) 5 WALL TO DECK FLASHING





(SEE DETAIL 37 FOR PLYWOOD JOINT) 5A WALL TO DECK FLASHING





### 6 CRACK CONTROL





### 7 COATING TERMINATION





### **8 VERTICAL PROJECTION**





### 9 VERTICAL PROJECTION BETWEEN SLAB





10 EXPANSION JOINT





### 11 JOINT AT WALL/SLAB









13 DRAIN





14 BETWEEN SLAB MEMBRANE





15 REFLECTING POOL

















19 SLIDING DOOR THRESHOLD





### 20 STAIR NOSE (APPLIES TO CONCRETE STAIRS)





21 CRACK









23 INSULATED PLAZA WITH PAVERS









### 25 DECK COATING TRANSITION







### ARCHITECTURAL DETAILS



### **27 SLAB EDGE TERMINATION**





(SEE DETAIL 5 FOR FLASHING AT WALL)

28 PLYWOOD JOINT