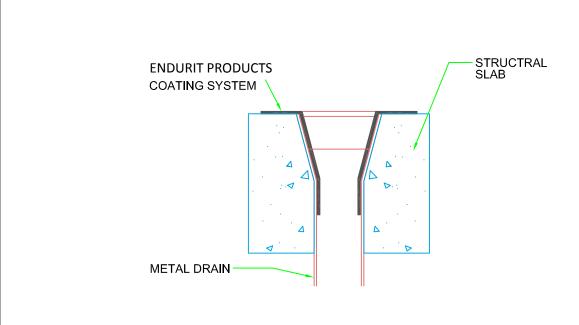

### 11 JOINT AT WALL/SLAB

13 DRAIN

14 BETWEEN SLAB MEMBRANE

15 REFLECTING POOL

19 SLIDING DOOR THRESHOLD