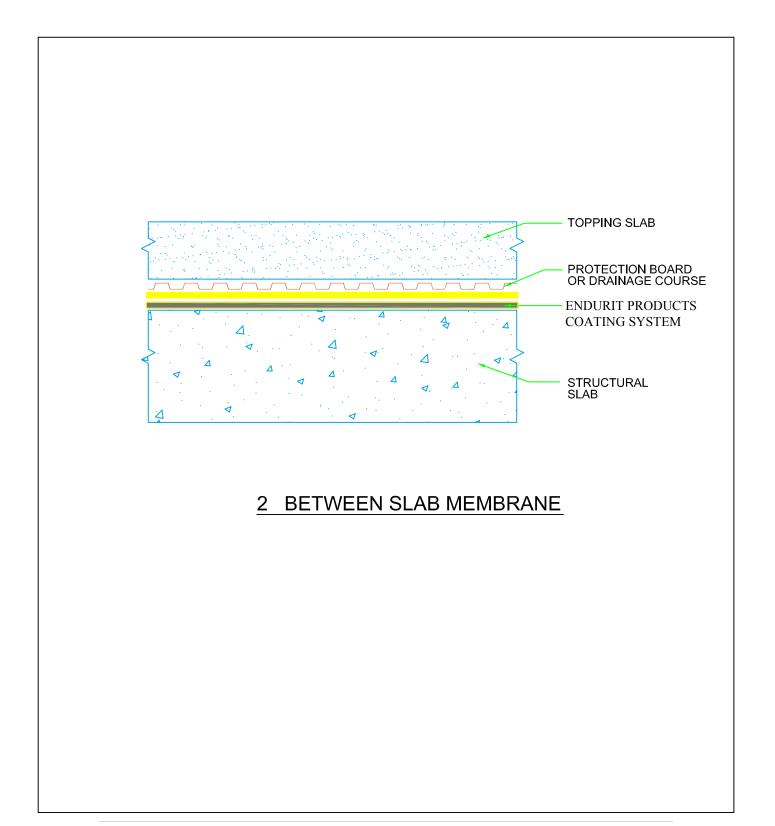

### 11 JOINT AT WALL/SLAB

13 DRAIN

14 BETWEEN SLAB MEMBRANE

15 REFLECTING POOL

19 SLIDING DOOR THRESHOLD