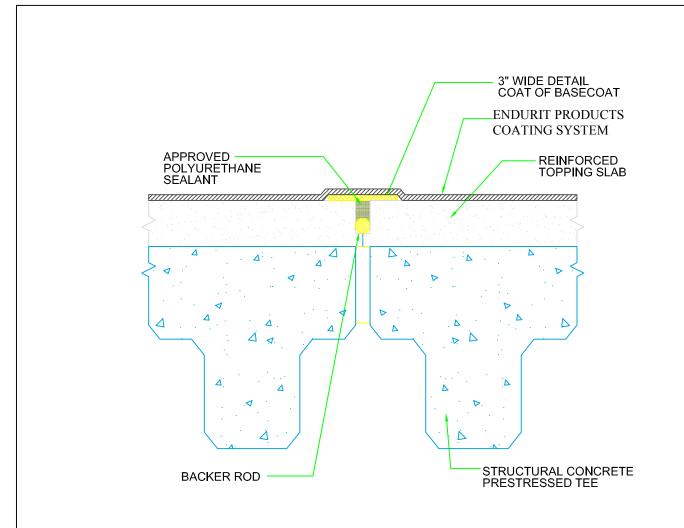

### ARCHITECTURAL DETAILS

1 DOUBLE TEE CRACK CONTROL

(SEE DETAIL 5 FOR FLASHING AT WALL) 4 OUTER EDGE METAL

(SEE DETAIL 37 FOR PLYWOOD JOINT) 5 WALL TO DECK FLASHING

(SEE DETAIL 37 FOR PLYWOOD JOINT) 5A WALL TO DECK FLASHING