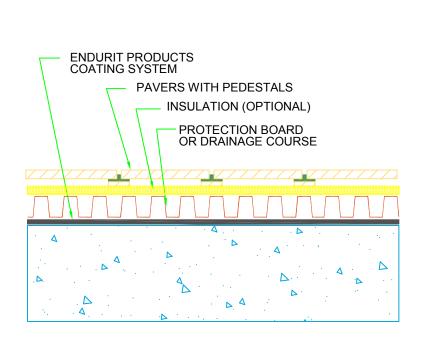

### 20 STAIR NOSE (APPLIES TO CONCRETE STAIRS)

21 CRACK

23 INSULATED PLAZA WITH PAVERS