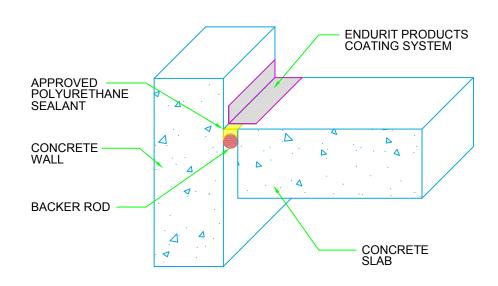

OD JOINT
- 29. WALL TO DECK FLASHING
- 30. PLANTER

These are standard details that are to be used as quidance only. Consult with the BESSERN technical staff to determine the proper installation of ENDURIT products. Drawings are not to scale.

### BESSERN Building Products, LLC

1400 North Providence Road Suite 302 Media, PA 19063

Ph: 484-234-5035 Fx: 484-234-5037 www.BESSERN.com



### ARCHITECTURAL DETAILS



1 DOUBLE TEE CRACK CONTROL













(SEE DETAIL 5 FOR FLASHING AT WALL) 4 OUTER EDGE METAL





(SEE DETAIL 37 FOR PLYWOOD JOINT) 5 WALL TO DECK FLASHING





(SEE DETAIL 37 FOR PLYWOOD JOINT) 5A WALL TO DECK FLASHING





### 6 CRACK CONTROL





### 7 COATING TERMINATION





### **8 VERTICAL PROJECTION**





### 9 VERTICAL PROJECTION BETWEEN SLAB





10 EXPANSION JOINT





### 11 JOINT AT WALL/SLAB









13 DRAIN





14 BETWEEN SLAB MEMBRANE





15 REFLECTING POOL

















19 SLIDING DOOR THRESHOLD





### 20 STAIR NOSE (APPLIES TO CONCRETE STAIRS)





21 CRACK









23 INSULATED PLAZA WITH PAVERS









### 25 DECK COATING TRANSITION







### ARCHITECTURAL DETAILS



### **27 SLAB EDGE TERMINATION**





(SEE DETAIL 5 FOR FLASHING AT WALL)

28 PLYWOOD JOINT