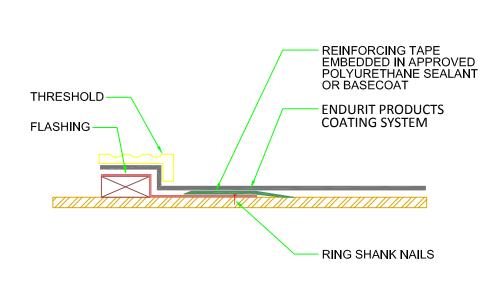

### 11 JOINT AT WALL/SLAB

13 DRAIN

14 BETWEEN SLAB MEMBRANE

15 REFLECTING POOL

19 SLIDING DOOR THRESHOLD