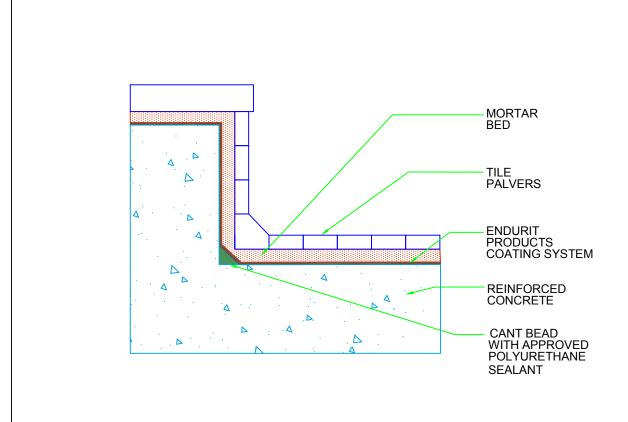

### 20 STAIR NOSE (APPLIES TO CONCRETE STAIRS)

21 CRACK

23 INSULATED PLAZA WITH PAVERS