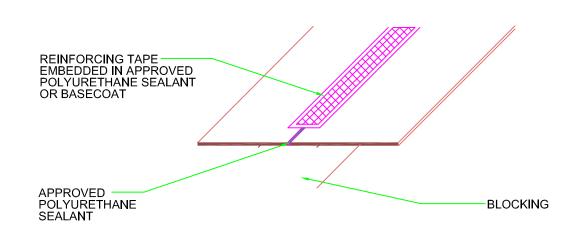

### ARCHITECTURAL DETAILS

1 DOUBLE TEE CRACK CONTROL

(SEE DETAIL 5 FOR FLASHING AT WALL) 4 OUTER EDGE METAL

(SEE DETAIL 37 FOR PLYWOOD JOINT) 5 WALL TO DECK FLASHING

(SEE DETAIL 37 FOR PLYWOOD JOINT) 5A WALL TO DECK FLASHING